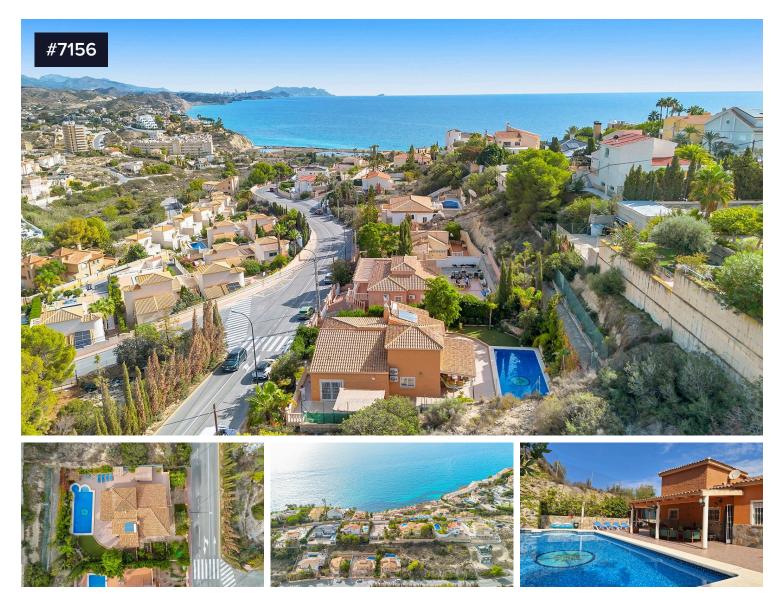

## Villa in the exclusive residential area of Pueblo €798,000 Acantilado with sea and mountain views

♀ El Campello, Alicante

Villa in the exclusive residential area of Pueblo Acantilado with sea and mountain views. Very quiet area. In the heart of one of the most exclusive areas of the province of Alicante, in the picturesque enclave of Pueblo Acantilado. Villa has an impressive surface of 270 square meters and perfectly combines Mediterranean charm with all modern amenities. It offers the ideal place for those looking for privacy and comfort, in a natural setting.

The beautiful landscaped garden, which is the real treasure of this villa, has a large 12-meter swimming pool with

Bedrooms

Bathrooms

Covered

**[]** 270 m<sup>2</sup>