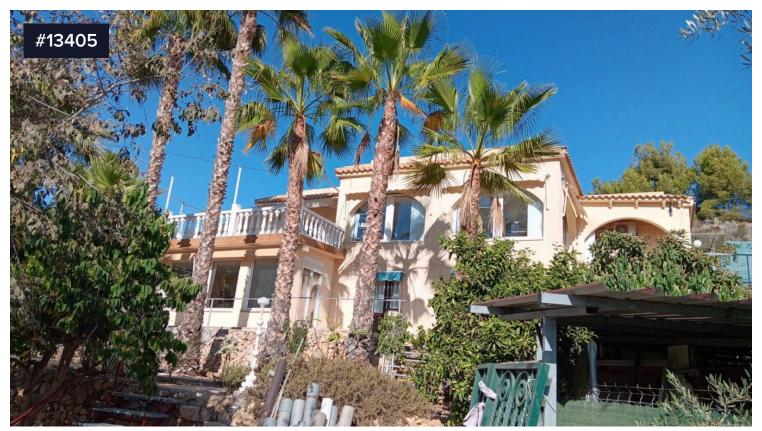

## €595,000

Rural House in La Nucia. Large plot of land with trees and legalized housing. A total of over 300 m2.lt consists of a main house with a kitchen-living room and 3 bedrooms, plus 2 separate apartments with a kitchen, bathroom, and living room, as well as a garage that can be converted into a new apartment. Many possibilities for large families who want to live together independently, or convert it into a vacation rental or a rural hostel. It has a swimming pool and irrigation on the plot. It belongs to a partial development, so it will become an urban area in the future. Direct access from the road, water and electricity. Privileged location due to its access and proximity to Altea, Alfaz del Pi, and La Nucia.